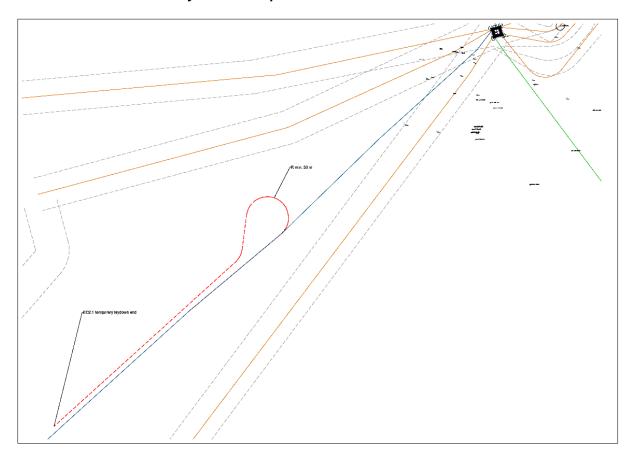

Beatrice Offshore Windfarm Limited (BOWL) is developing the Beatrice Offshore Wind Farm in the 'Outer' Moray Firth on the north-western point of the Smith Bank, approximately 7 nm off the Caithness coastline. The development site will cover an approximate area of up to  $130 \, \text{km}^2$  and will consist of 84 7MW offshore wind turbines (with a total capacity of  $588 \, \text{MW}$ ) and two HVAC Offshore Transformer Modules (OTM). Water depths in the area range from approximately 38m below LAT in the south of the field to 60m below LAT in the north. The generated power will be transmitted to the grid via two subsea export / transmission cables with a landfall near Portgordon to the south of the field and grid connection at Blackhillock. The transmission cables will cover a route of approximately 38 nm from the wind farm boundary back to the landfall. The Beatrice Offshore Wind Farm development area is highlighted in red below, the OFTW cable corridor in black.