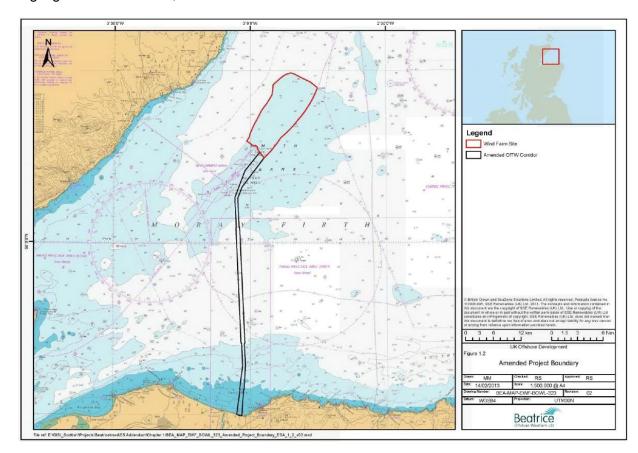

Beatrice Offshore Windfarm Limited (BOWL) is developing the Beatrice Offshore Wind Farm in the 'Outer' Moray Firth on the north-western point of the Smith Bank, approximately 7 nm off the Caithness coastline. The development site will cover an approximate area of up to  $130 \, \text{km}^2$  and will consist of 84 7MW offshore wind turbines (with a total capacity of  $588 \, \text{MW}$ ) and two HVAC Offshore Transformer Modules (OTM). Water depths in the area range from approximately 38m below LAT in the south of the field to 60m below LAT in the north. The generated power will be transmitted to the grid via two subsea export / transmission cables with a landfall near Portgordon to the south of the field and grid connection at Blackhillock. The transmission cables will cover a route of approximately 38 nm from the wind farm boundary back to the landfall. The Beatrice Offshore Wind Farm development area is highlighted in red below, the OFTW cable corridor in black.

Fig. 1 Beatrice Offshore Wind Farm Location