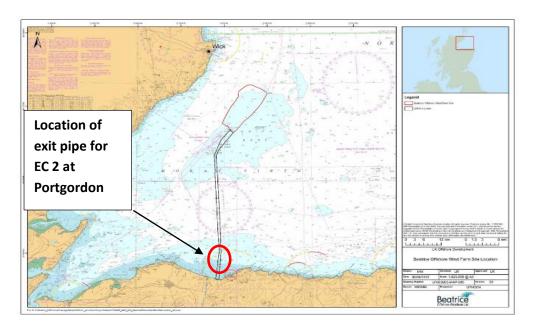

Beatrice Offshore Windfarm Limited (BOWL) is developing the Beatrice Offshore Wind Farm in the 'Outer' Moray Firth on the north-western point of the Smith Bank, approximately 7 nm off the Caithness coastline. The development site will cover an approximate area of up to  $130 \, \text{km}^2$  and will consist of 84 7MW offshore wind turbines (with a total capacity of  $588 \, \text{MW}$ ) and two HVAC Offshore Transformer Modules (OTM). Water depths in the area range from approximately 38m below LAT in the south of the field to 60m below LAT in the north. The generated power will be transmitted to the grid via two subsea export / transmission cables with a landfall near Portgordon to the south of the field and grid connection at Blackhillock. The transmission cables will cover a route of approximately 38 nm from the wind farm boundary back to the landfall. The Beatrice Offshore Wind Farm development area is highlighted in red below, the OFTW cable corridor in black.