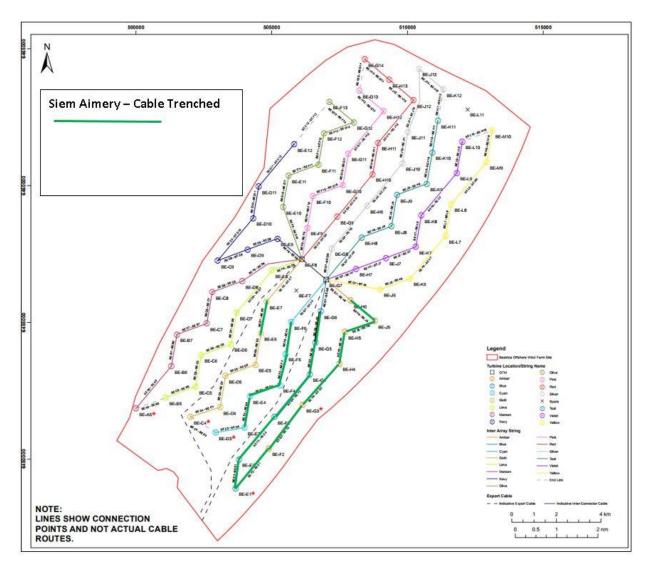

Beatrice Offshore Windfarm Limited (BOWL) is developing the Beatrice Offshore Wind Farm in the 'Outer' Moray Firth on the north-western point of the Smith Bank, approximately 7 nm off the Caithness coastline. The development site will cover an approximate area of up to  $130 \, \text{km}^2$  and will consist of 84 7MW offshore wind turbines (with a total capacity of  $588 \, \text{MW}$ ) and two HVAC Offshore Transformer Modules (OTM). Water depths in the area range from approximately 38m below LAT in the south of the field to 60m below LAT in the north. The generated power will be transmitted to the grid via two subsea export / transmission cables with a landfall near Portgordon to the south of the field and grid connection at Blackhillock. The transmission cables will cover a route of approximately 38 nm from the wind farm boundary back to the landfall. The Beatrice Offshore Wind Farm development area is highlighted in red below, the OFTW cable corridor in black.

Fig. 1 Beatrice Offshore Wind Farm Location