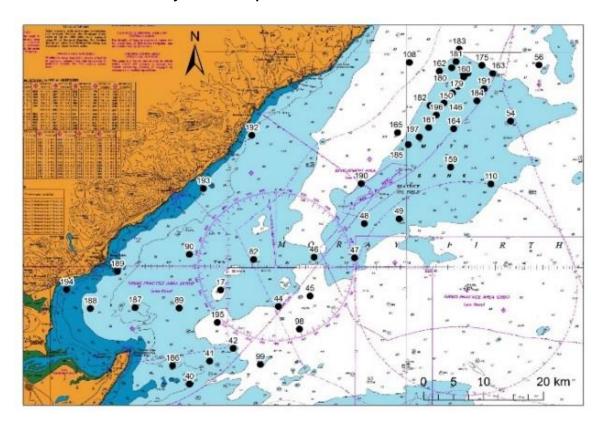

Beatrice Offshore Windfarm Limited (BOWL) is developing the Beatrice Offshore Wind Farm in the 'Outer' Moray Firth on the north-western point of the Smith Bank, approximately 7 nm off the Caithness coastline. The development site will cover an approximate area of up to  $130 \, \text{km}^2$  and will consist of 84 7MW offshore wind turbines (with a total capacity of  $588 \, \text{MW}$ ) and two HVAC Offshore Transformer Modules (OTM). Water depths in the area range from approximately 38m below LAT in the south of the field to 60m below LAT in the north. The generated power will be transmitted to the grid via two subsea export / transmission cables with a landfall near Portgordon to the south of the field and grid connection at Blackhillock. The transmission cables will cover a route of approximately 38 nm from the wind farm boundary back to the landfall. The Beatrice Offshore Wind Farm development area is highlighted in red below, the OFTW cable corridor in black.

Fig. 1 Beatrice Offshore Wind Farm Location