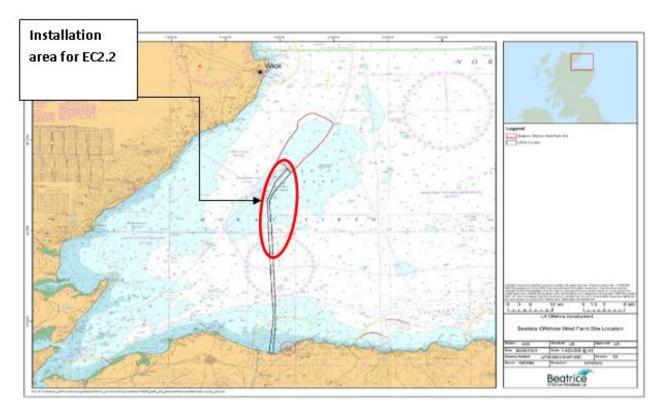

tore loop EC1.2 | Latitude WGS84 | Longitude WGS84 |
|----------------------------------------------------|----------------|-----------------|
| KP 67.7 on EC1                                     | 58° 14.806'N   | 002°53.028'W    |

#### 2.3 Installation of Export Cable EC2.2

The installation of two export cables (EC) in the Beatrice Offshore Windfarm construction site will continue with installation of section EC2.2 from South of planned OTM2 and approx.37 km southwards. In this respect the work listed here is due to be carried out as described below starting around 30<sup>th</sup> January 2018.

## **Beatrice Offshore Windfarm Limited Construction Operations**



Issue Date: 5th February 2018

LF000005-WNO-013: Weekly Notice of Operations - Rev 40

#### 2.3.1 Area of Planned Activity



Fig.4 Cable installation location, approximately 33km - 67km from the Portgordon Beach

| Approximate location of cable laydown ends EC2.2 | Latitude WGS84 | Longitude WGS84 |
|--------------------------------------------------|----------------|-----------------|
| KP 68 on EC2                                     | 58° 14.9062' N | 2° 54.8284' W   |
| KP 33 on EC2                                     | 57° 57.5978' N | 3° 2.6611' W    |

#### 2.3.2 Activity Description

On behalf of BOWL, Nexans Norway AS, using the cable laying vessel Skagerrak will install the section EC2.2 of an export cable. The work will commence as follows:

Laying by the Skagerrak from KP68 to KP33

The cable will be temporary laid south of the planned OTM2 location. The cable will later to be pulled in to through