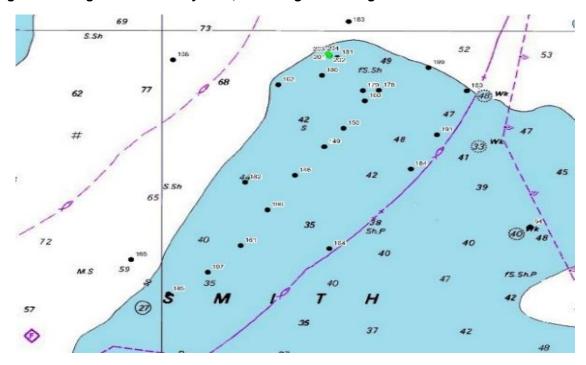

# **Beatrice Offshore Windfarm Limited Construction Operations**

Issue Date: 5th February 2018

LF000005-WNO-013: Weekly Notice of Operations - Rev 40

Fig. 2 Pile installation completed at 86 Locations

Foundation installation completed at 38 Locations

**Table 1 - WTG and OTM Location Coordinates** 

| Location ID | Latitude<br>WGS84 | Longitude<br>WGS84 | Piling<br>Complete | Jacket installed |
|-------------|-------------------|--------------------|--------------------|------------------|
| BE-A5       | 58° 12.471' N     | 002° 59.996' W     | 14.07.2017         |                  |
| BE-B5       | 58° 12.687' N     | 002° 58.873' W     | 12.07.2017         |                  |
| BE-B6       | 58° 13.308' N     | 002° 58.664' W     | 16.06.2017         |                  |
| BE-B7       | 58° 13.929' N     | 002° 58.456′ W     | 18.07.2017         |                  |
| BE-C4       | 58° 12.307' N     | 002° 57.948' W     | 23.05.2017         | 13.12.2017       |
| BE-C5       | 58° 12.902' N     | 002° 57.749' W     | 11.07.2017         |                  |
| BE-C6       | 58° 13.524' N     | 002° 57.541' W     | 10.07.2017         |                  |
| BE-C7       | 58° 14.144' N     | 002° 57.332' W     | 15.06.2017         | 01.09.2017       |
| BE-C8       | 58° 14.766' N     | 002° 57.124' W     | 17.07.2017         | 20.01.2018       |