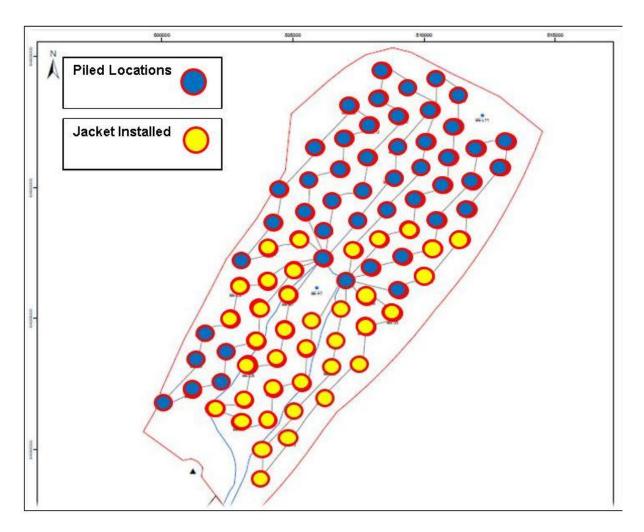

# **Beatrice Offshore Windfarm Limited Construction Operations**

Issue Date: 5th February 2018

LF000005-WNO-013: Weekly Notice of Operations - Rev 40

Fig. 2 Pile installation completed at 86 Locations

Foundation installation completed at 38 Locations

**Table 1 - WTG and OTM Location Coordinates** 

| Location ID | Latitude<br>WGS84 | Longitude<br>WGS84 | Piling<br>Complete | Jacket installed |
|-------------|-------------------|--------------------|--------------------|------------------|
| BE-A5       | 58° 12.471' N     | 002° 59.996' W     | 14.07.2017         |                  |
| BE-B5       | 58° 12.687' N     | 002° 58.873' W     | 12.07.2017         |                  |
| BE-B6       | 58° 13.308' N     | 002° 58.664' W     | 16.06.2017         |                  |
| BE-B7       | 58° 13.929' N     | 002° 58.456′ W     | 18.07.2017         |                  |
| BE-C4       | 58° 12.307' N     | 002° 57.948' W     | 23.05.2017         | 13.12.2017       |
| BE-C5       | 58° 12.902' N     | 002° 57.749' W     | 11.07.2017         |                  |
| BE-C6       | 58° 13.524' N     | 002° 57.541' W     | 10.07.2017         |                  |
| BE-C7       | 58° 14.144' N     | 002° 57.332' W     | 15.06.2017         | 01.09.2017       |
| BE-C8       | 58° 14.766' N     | 002° 57.124' W     | 17.07.2017         | 20.01.2018       |