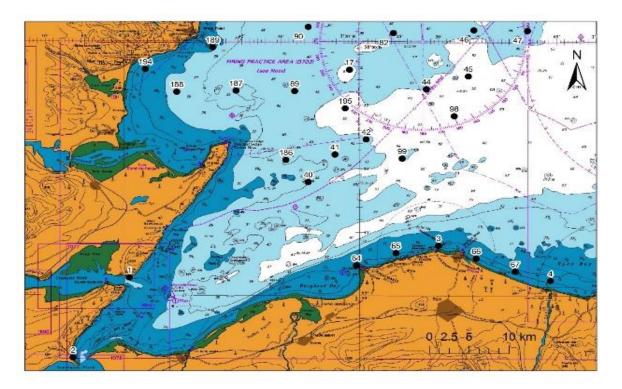

Beatrice Offshore Windfarm Limited (BOWL) is developing the Beatrice Offshore Wind Farm in the 'Outer' Moray Firth on the north-western point of the Smith Bank, approximately 7 nm off the Caithness coastline. The development site will cover an approximate area of up to  $130 \, \text{km}^2$  and will consist of 84 7MW offshore wind turbines (with a total capacity of  $588 \, \text{MW}$ ) and two HVAC Offshore Transformer Modules (OTM). Water depths in the area range from approximately 38m below LAT in the south of the field to 60m below LAT in the north. The generated power will be transmitted to the grid via two subsea export / transmission cables with a landfall near Portgordon to the south of the field and grid connection at Blackhillock. The transmission cables will cover a route of approximately 38 nm from the wind farm boundary back to the landfall. The Beatrice Offshore Wind Farm development area is highlighted in red below, the OFTW cable corridor in black.