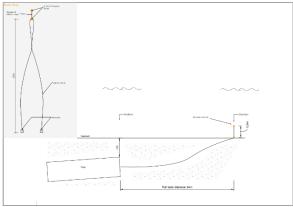

Beatrice Offshore Windfarm Limited (BOWL) is developing the Beatrice Offshore Wind Farm in the 'Outer' Moray Firth on the north-western point of the Smith Bank, approximately 7 nm off the Caithness coastline. The development site will cover an approximate area of up to  $130 \, \text{km}^2$  and will consist of 84 7MW offshore wind turbines (with a total capacity of  $588 \, \text{MW}$ ) and two HVAC Offshore Transformer Modules (OTM). Water depths in the area range from approximately 38m below LAT in the south of the field to 60m below LAT in the north. The generated power will be transmitted to the grid via two subsea export / transmission cables with a landfall near Portgordon to the south of the field and grid connection at Blackhillock. The transmission cables will cover a route of approximately 38 nm from the wind farm boundary back to the landfall. The Beatrice Offshore Wind Farm development area is highlighted in red below, the OFTW cable corridor in black.